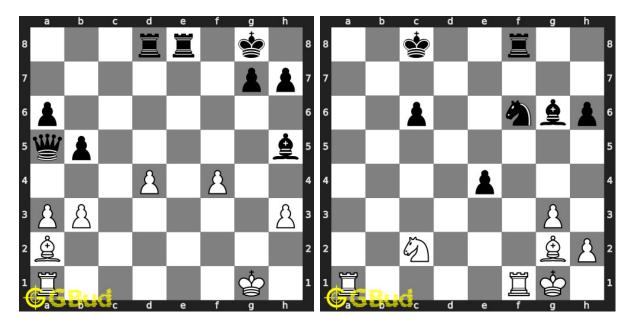

## Gain a piece chess puzzles 71 to 80

71. Gain opponent's queen Level : easy, Next Move : White

72. Gain opponent's queen in 2 moves Level : hard, Next Move : White Solution : https://gbud.in/gbqmmn4 Solution : https://gbud.in/gbqmmn4

74. Gain opponent's queen in 2 moves Level : easy, Next Move : White Solution : https://gbud.in/gbqmmn4

Access the latest version of this article at https://gbud.in/blog/game/chess/chess-puzzles/chess-gain-piece-puzzles-71-to-80.html

**75. Gain opponent's queen in 3 moves**<br/>Level : hard, Next Move : White<br/>Solution : https://gbud.in/gbqmmn4**76. Capture opponent's queen in 1**<br/>Level : easy, Next Move : White<br/>Solution : https://gbud.in/gbqmmn4

77. Capture opponent's queen after a discovered check78. Gain opponentLevel : easy, Next Move : WhiteLevel : easy, Next MSolution : https://gbud.in/gbqmmn4Solution : https://g

Access the latest version of this article at https://gbud.in/blog/game/chess/chess-puzzles/chess-gain-piece-puzzles-71-to-80.html

**79. Gain opponent's queen in 2 moves**<br/>Level : medium, Next Move : Black**80. Pin and capture opponent's ro**<br/>Level : easy, Next Move : White<br/>Solution : https://gbud.in/gbqmmn4Solution : https://gbud.in/gbqmmn4Solution : https://gbud.in/gbqmmn4