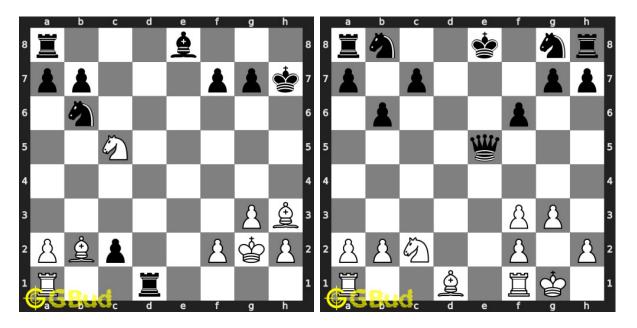

74. Gain opponent's queen in 2 moves Level : easy, Next Move : White Solution : https://gbud.in/gbqmmn4

Access the latest version of this article at https://gbud.in/blog/game/chess/chess-puzzles/chess-gain-piece-puzzles-71-to-80.html

**75. Gain opponent's queen in 3 moves**<br/>Level : hard, Next Move : White<br/>Solution : https://gbud.in/gbqmmn4**76. Capture opponent's queen in 1**<br/>Level : easy, Next Move : White<br/>Solution : https://gbud.in/gbqmmn4