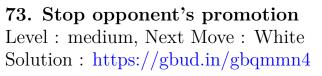

77. Capture opponent's queen after a discovered check78. Gain opponentLevel : easy, Next Move : WhiteLevel : easy, Next MSolution : https://gbud.in/gbqmmn4Solution : https://g

Access the latest version of this article at https://gbud.in/blog/game/chess/chess-puzzles/chess-gain-piece-puzzles-71-to-80.html

**79. Gain opponent's queen in 2 moves**<br/>Level : medium, Next Move : Black**80. Pin and capture opponent's ro**<br/>Level : easy, Next Move : White<br/>Solution : https://gbud.in/gbqmmn4Solution : https://gbud.in/gbqmmn4Solution : https://gbud.in/gbqmmn4