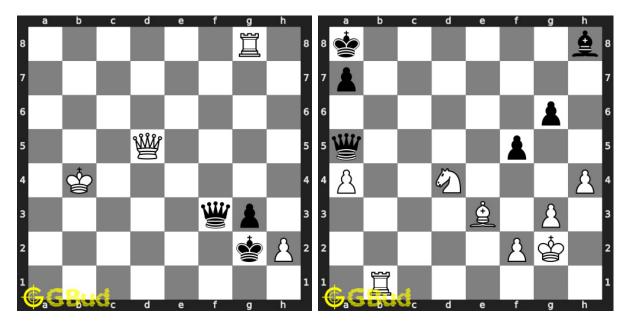

## Gain a piece chess puzzles 71 to 80

71. Gain opponent's queen Level : easy, Next Move : White

72. Gain opponent's queen in 2 moves Level : hard, Next Move : White Solution : https://gbud.in/gbqmmn4 Solution : https://gbud.in/gbqmmn4