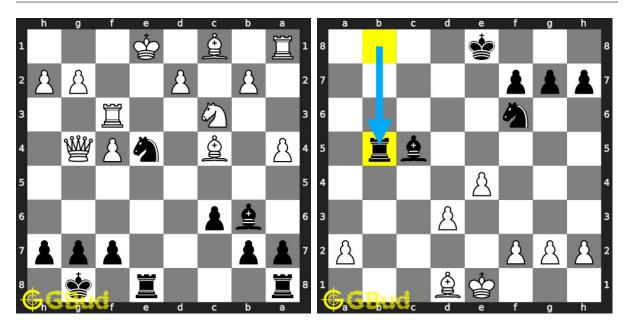

77. Capture opponent's queen after a discovered check78. Gain opponentLevel : easy, Next Move : WhiteLevel : easy, Next MSolution : https://gbud.in/gbqmmn4Solution : https://g

Access the latest version of this article at https://gbud.in/blog/game/chess/chess-puzzles/chess-gain-piece-puzzles-71-to-80.html

**79. Gain opponent's queen in 2 moves**<br/>Level : medium, Next Move : Black**80. Pin and capture opponent's ro**<br/>Level : easy, Next Move : White<br/>Solution : https://gbud.in/gbqmmn4Solution : https://gbud.in/gbqmmn4Solution : https://gbud.in/gbqmmn4